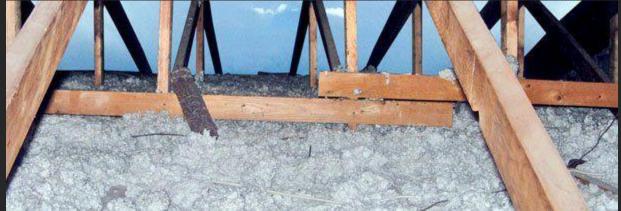

## **Versatile Blown Insulation**

When you need insulation in a range of thicknesses and densities, 90% cellulose insulation from Illinois Valley Insulation is the way to go.

Our expert crew will ensure that your home or other structure is protected throughout with properly applied materials.

## **Perfect Insulating Materials for Difficult Spaces**

The main benefit of blown insulation is that you can get completely uniform coverage even in hard-to-reach spots. Because it can be blown right into areas that you could never reach, the insulation fully fills spaces in your walls, ceilings, and more.

The other major function of blown insulation is its adaptability. You can have us install it in whatever thickness and density required to reach the R-value you want. R-value is an insulation material's resistance to heat flow and the higher the R-value the greater the insulating power.