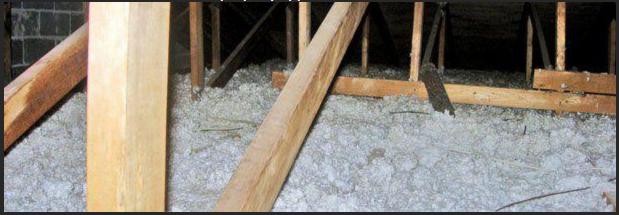

## **Versatile Blown Insulation**

When you need insulation in a range of thicknesses and densities, 90% cellulose insulation from Illinois Valley Insulation is the way to go.

Our expert crew will ensure that your home or other structure is protected throughout with properly applied materials.

## **Perfect Insulating Materials for Difficult Spaces**

The main benefit of blown insulation is that you can get completely uniform coverage even in hard-to-reach spots. Because it can be blown right into areas that you could never reach, the insulation fully fills spaces in your walls, ceilings, and more.

The other major function of blown insulation is its adaptability. You can have us install it in whatever thickness and density required to reach the R-value you want. R-value is an insulation material's resistance to heat flow and the higher the R-value the greater the insulating power.